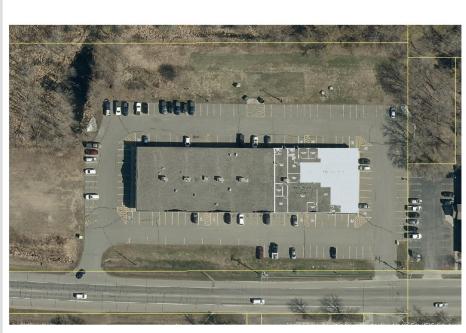

## **Description:**

Excellent location on 5th Street NW on the Western edge of Downtown Bemidji. Over 4,000sf available with front and back accesses. Abundant parking, with over 180 spaces for the center. Gross rent includes taxes, CAM, and utilities.

## Additional Details:

| Year Built             | 2005     |
|------------------------|----------|
| Lot Acres              | 4.38     |
| Lot Dimensions         | 320x600  |
| School District        | 31       |
| Taxes                  | \$36,946 |
| Taxes with Assessments | \$36,946 |
| Tax Year               | 2024     |