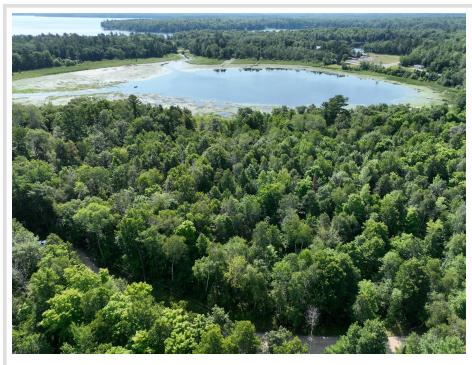

## **Description:**

Discover your dream retreat with this beautiful 7.1-acre parcel on the serene Little Woman Lake. Boasting 387.71 feet of natural frontage, this property offers direct and easy boating access to the renowned Woman Lake and its entire chain, perfect for endless recreational opportunities including boating, fishing, and swimming. Nestled among a picturesque mix of pines and hardwoods, this land offers a nice building site for your ideal up-north home. Whether you envision a cozy cabin or a lakeside home, this property provides the perfect canvas for your dream. Embrace the tranquility and beauty of Little Woman Lake and create your private haven in this coveted location. Don't miss this rare opportunity to own a piece of paradise with easy access to one of the most sought-after lake chains in the lake country area.