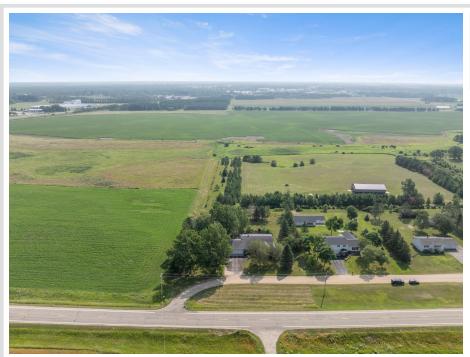

MLS 6571329 Residential

\$355,900

3,200 sq ft 5 bedrooms 5 baths

33462 Country Loop Wadena MN 56482

Status: Active

## **Description:**

Are you searching for the perfect country oasis? This exquisite 5-bedroom, 5-bathroom home is set in a peaceful country location, yet just minutes away from all the essentials. Key features include two inviting fireplaces, on-suite bathrooms for each bedroom, parking space for up to five vehicles, custom built-ins, and expansive walk-in closets. The backyard is designed for entertainment, complete with a full concrete patio, Keystone retaining walls, and a fenced-in area. Enjoy a charming covered front porch, an enclosed porch off the garage, and lush landscaping featuring lilacs, jasmine, and mature trees.