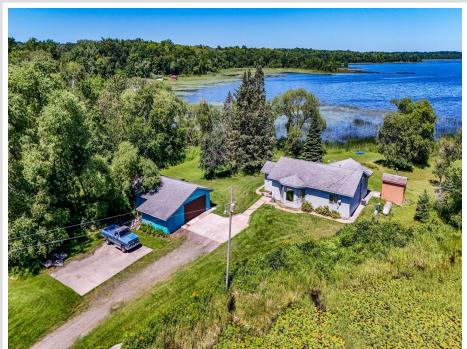

## **Description:**

Rock Lake!!! Just north of Detroit Lakes. This wonderfully located year round lake home is on the south side of the lake, at the end of a dead-end road. 1320 square feet, 3 bed and 1 bath. This home is surrounded by water and waterfowl, this is a private oasis to relax and enjoy what mother nature has to offer. There is a deer trail that runs right through this 1.19-acre parcel. With 176' feet of frontage, you can make this undeveloped beach yours. Rock Lake is a larger lake in the area that offers 10.13 miles of shoreline and excellent pan fishing. Stocked with Walleye, Largemouth Bass, Bluegills and Black Crappies. Outside the home you will find a wood burning hot tub and a wood burning sauna! The 2-stall detached garage offers a place to store the toys and or fishing boats. The cabin has premium insulation for efficient heating and cooling. At the back of the lot you will find a 16'x24' steel storage shed for the extras!