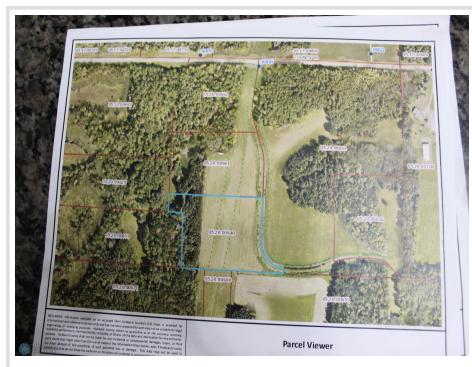

## **Additional Details:**

Lot Acres 5.85 Lot Dimensions 447 School District 309 Taxes \$146 Taxes with Assessments \$146 Tax Year 2024