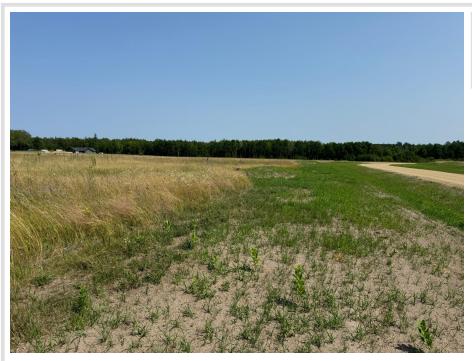

## **Description:**

Wonderful lot in Bemidji's newest development South Ridge Estates! Great location, quiet streets, minutes from everything Bemidji has to offer. walkout/lookout, excellent place to build your dream home on 3.69 acres. Open to all builders or ask about home package pricing, COME SEE!!

## **Additional Details:**

Lot Acres3.69Lot Dimensions364x458School District31Taxes\$70Taxes with Assessments\$70Tax Year2024