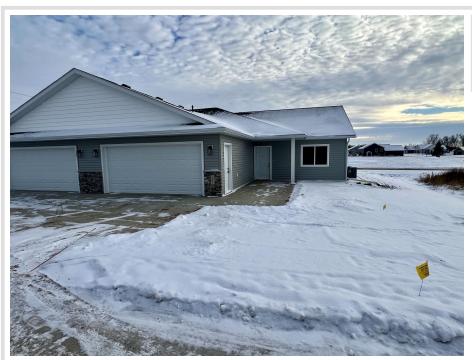

MLS 6573266 Residential

\$439,900

1,484 sq ft 3 bedrooms 2 baths

1055 Village Lane Detroit Lakes MN 56501

Status: Active

## **Description:**

Discover the last available 3-bedroom gem in the highly desirable Long Pine Community of Detroit Lakes! This stunning 3-bedroom twin home is a perfect blend of modern design and comfortable living. Featuring an open-concept layout, the home boasts a spacious master suite complete with a walk-in closet, alongside a stunning kitchen equipped with elegant quartz countertops and sleek stainless steel appliances. The vaulted ceilings enhance the airy ambiance, making it a welcoming space for family and friends.