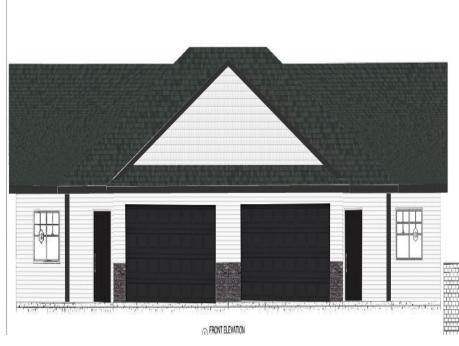

## **Description:**

UNDER CONSTRUCTION Long Pine Community Twin Homes are located in an ideal location within Detroit Lakes. This 3 bed 2 bath open concept home is designed to cover all your wants and wishes. This open concept plan has a Master Suite with a walk in closet. Many nice features are included in this property including Quartz Countertops, Stainless Steel Appliances & Vaulted Ceilings for an open concept. The property is all landscaped including irrigation and patio off of the patio door. This property is turn key and all your lawn care and snow removal will be taken care of. There are only 2 of these 3 bedroom units left in the development. Seller/Builder/Agent