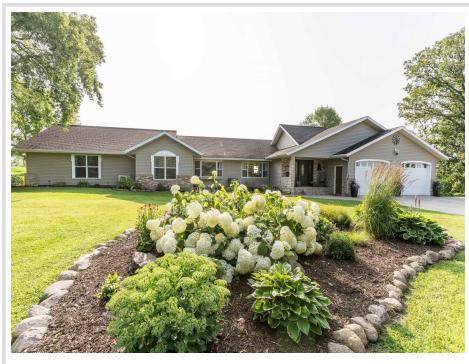

### **Description:**

Outdoor recreation is yours with this 6 bedroom, 4 bath home located on over 8 ACRES located just outside of Richville. This remarkable home features an open living concept with an eat-in kitchen with center island and stainless steel appliances, a huge walk pantry, informal dining room, welcoming living room, main floor primary bedroom with walk-through closet and private bath, main floor laundry, lower level family room with additional bedrooms. Low maintenance exterior, the perfect play area set up with the perfect play system! The large backyard patio and covered patio area is perfect for entertaining! Additional 42x36 insulated garage, 20x24 finished garage & a barn! Don't wait, schedule a private viewing today!

### Additional Details:

| Year Built             | 1954            |
|------------------------|-----------------|
| Lot Acres              | 8.35            |
| Lot Dimensions         | 547x862x573x829 |
| Garage Stalls          | 8               |
| School District        | 549             |
| Taxes                  | \$3,308         |
| Taxes with Assessments | \$3,308         |
| Tax Year               | 2024            |