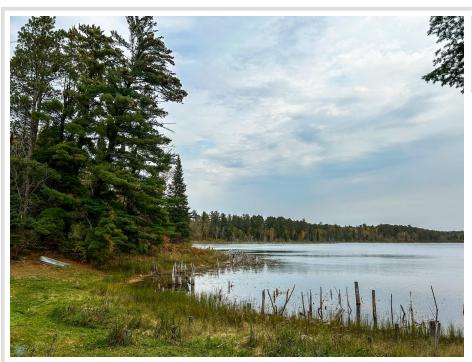

## **Description:**

8.8 acre lot with 400 feet of lake shore near Itasca State Park. Large mature trees surround the area giving you lots of privacy. Settled on Glanders Lake and right next to Long Lost Lake. On site is a large enclosed shelter perfect for all your gatherings. This spot has excellent fishing in a lake with no public boat access. Perfect place to park your camper or build your own future cabin. Quiet and secluded lot with only one neighbor. These lakes are loon nesting areas that provide a quiet and relaxing home. Lot of work done to develop the lot including clearing brush to the lake, dirt work to level the ground, grass planted, burying power/internet lines and a gravel road added.