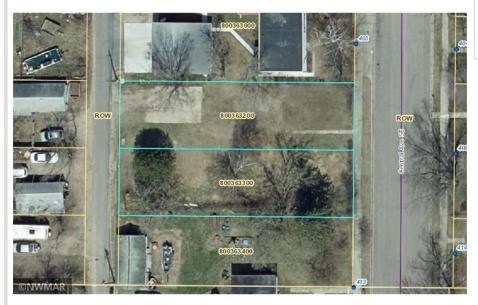

## **Description:**

140X40 City lot. There is another 140X40 adjoining lot for sale.

## **Additional Details:**

Lot Acres 0.13 Lot Dimensions 140x40 School District 31 Taxes \$64 Taxes with Assessments \$64 Tax Year 2024