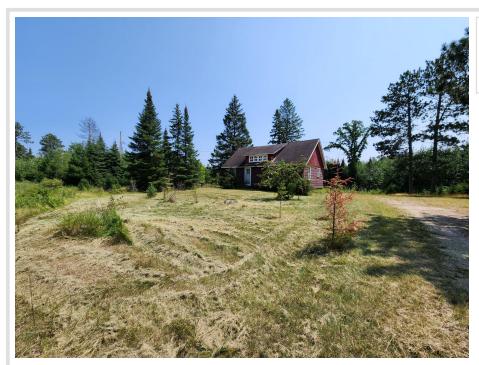

## **Description:**

Put your dreams into motion with the purchase of this large 12 acre piece of land that boasts 1400ft of prime HWY 34 frontage in between Park Rapids and Dorset. This highly desirable location has some of the highest vehicle traffic in the area. The land is mostly level and there is an older home on the property that could be incorporated into your business plans or removed to make way for endless new business possibilities. Don't miss this rare opportunity to put your business in front of the vast majority of people that travel through the area!

## **Additional Details:**

Year Built 1948 Lot Acres 12.37

Lot Dimensions 1400x855x1292x88

School District 309
Taxes \$682
Taxes with Assessments \$682
Tax Year 2024