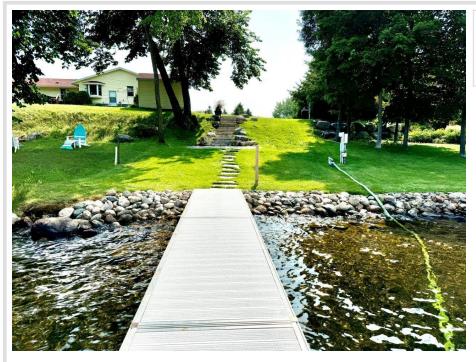

### **Description:**

BIG MCDONALD LAKE - Beautiful lot set up for use with campers or motor homes with 100 amp electric service in place. Gentle slope with stone steps and patio next to the lakeshore. 30' good swimming frontage x approximately 270' deep lot. Nicely groomed lot with sprinkler system with pump from lake. Bring your camper, motor home, or luxury coach and enjoy the summer at the lake!