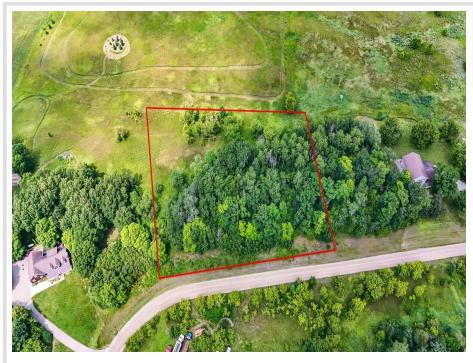

MLS 6576127 Land

### **Description:**

Discover the perfect blend of natural beauty and convenient location with this stunning 2.65-acre wooded building site. Nestled amidst scenic views and rolling hills, this property offers the ideal setting for your dream home. Centrally located, you'll enjoy easy access to Detroit Lakes, Frazee, and Maple Hills Golf Course. Embrace the tranquility and privacy of this wooded oasis while remaining close to all other amenities and attractions the area has to offer. Don't miss this rare opportunity to own a property in such a sought after location.

#### Additional Details:

| Lot Acres              | 2.65                              |
|------------------------|-----------------------------------|
| Lot Dimensions         | 569.75 x 285.38 x 327.67 x 373.61 |
| School District        | 22                                |
| Taxes                  | \$448                             |
| Taxes with Assessments | \$468                             |
| Tax Year               | 2024                              |