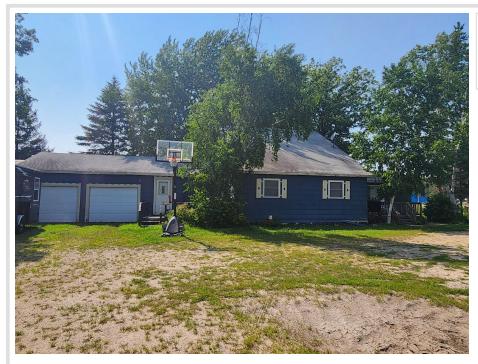

MLS 6576136 Residential

# \$204,900

2,092 sq ft 4 bedrooms 2 baths

7969 24th Street Staples MN 56479

Status: Active

## **Description:**

4 bedroom 2 bath home on 11 acres of land! Recent updates on main level include flooring, painting, carpet, bathroom updates and more! Property has pole building with power and is located on a corner lot.

## Additional Details:

| Year Built             | 1918        |
|------------------------|-------------|
| Lot Acres              | 11          |
| Lot Dimensions         | 804x650xirr |
| Garage Stalls          | 2           |
| School District        | 2174        |
| Taxes                  | \$878       |
| Taxes with Assessments | \$944       |
| Tax Year               | 2024        |