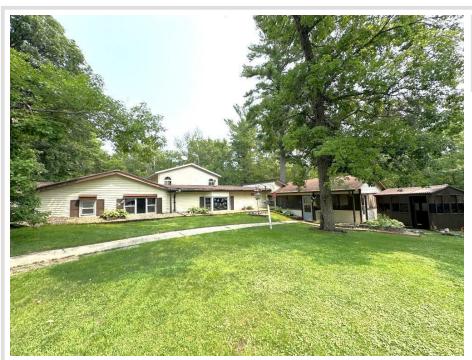

## **Description:**

Rural Detroit Lakes 4 bedroom homestead with multiple sheds and lots of storage space. Nestled on a fully wooded 5 plus acre lot! Located only 6 miles east of Detroit Lakes and 10 miles nw of Frazee. This is a mostly one level property with a second story addition. Enjoy a private setting with a beautiful fenced in yard, flower gardens, and plenty of wildlife. Tikki bar 3 season porch for entertainment, 2 bonus sheds, and a 26x36 detached double stall garage with cement floor and lean to, and 27x32 detached insulated and heated shed. Excellent bow hunting property. Wildlife includes deer, bear, birds, and turkeys. The current owners have enjoyed this property for over 40 years since they built it new! This property will need some updates. Property has been surveyed.