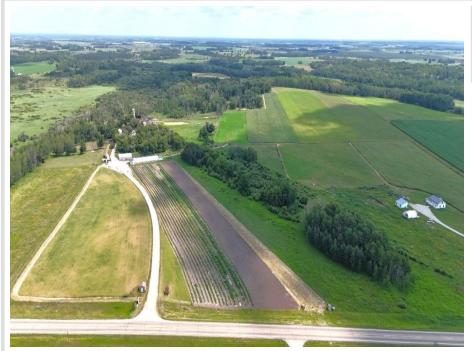

## **Description:**

Truly a spectacular country property! Rare farmstead with 33.74 +/- acres of wooded, tillable, and pasture land. 2010 built homestead with a large 2020 built addition all including 9 bedrooms, lots of storage space, attached garage, multiple out-buildings, and so much to offer! Flower gardens and beautiful crops along with plenty of pasture land for all your animals. Large kitchen and family room areas and hardwood floors through most of the homestead. Although the electricity is not currently hooked up, it can be can be reconnected, and set up with a 200 amp breaker service. Formerly had a forced air propane furnace and in-floor heat in the original homestead and attached garage. Property includes a 2 stall detached 24x32 garage with lean-to, well house, 40x64 large shop insulated with wood heat, and 14 ft sidewalls. 12ft high overhead door 16ft wide and cement floor, 36x64 pole shed used as a barn, 24x32 pole shed used as a hen house, loafing sheds, and silo. This property is an excellent hunting property with an abundance of deer and wildlife! Mixed wooded land included birch, oak, pine, and poplar trees. Main buildings and most gates attached will stay. Other farming operation items are negotiable. (Adjoining 51 acres and homestead to the south are also available for an additional price.) Property has been surveyed.