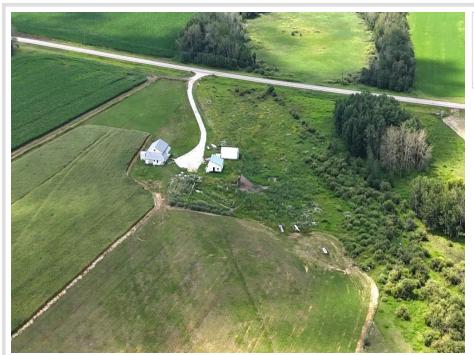

## **Description:**

This property is located less than 10 miles from Sebeka and Bluffton! Including 8+/- Acres of land and a mostly finished 2022 built 2 bedroom homestead, and two sheds. An 18x24 pole shed with a cement floor, and a 20x30 hoop building with cement pad. 2022 Drilled well. No septic system, no basement, and no electricity currently on the property. Excellent starter home, secondary property, or rental/investment property.

and no electricity currently on the property. Excellent starter home, secondary property, or rental/investment property Seller will finish siding the property. Also includes a second story loft area. Additional property is available on a separate listing. This property is parcel B on the aerial photo.