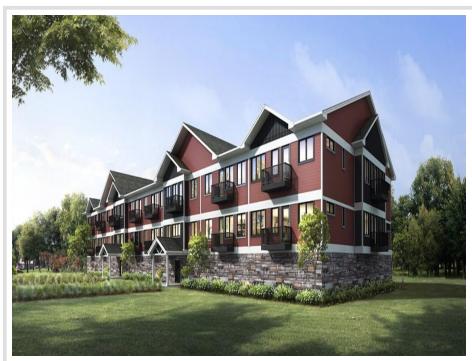

MLS 6577114 Residential

\$300,305

829 sq ft 1 bedrooms 1 baths

TBD Lake Shore Drive Bemidji MN 56601

Status: Active

## **Description:**

New Pre-Sale prices! Get in early before Sept 12th! Welcome to your dream condominium, where luxury meets tranquility. Gracing the South Shore of Lake Bemidji, this stunning residence, "The Freeman Doud', located on the second floor, has one bed, one bath and an open concept living space adorned with sleek stainless-steel appliances and elegant quartz countertops and windowsills. Triple pane windows and soundproof insulation ensure comfort, heat and cooling efficiency and quietude. Southern exposure fills this unit with sunshine and light. Additional conveniences include secure assigned indoor parking, additional indoor storage space, and two elevators for effortless access to your home. Experience lakeside living at its finest in this exceptional condominium!