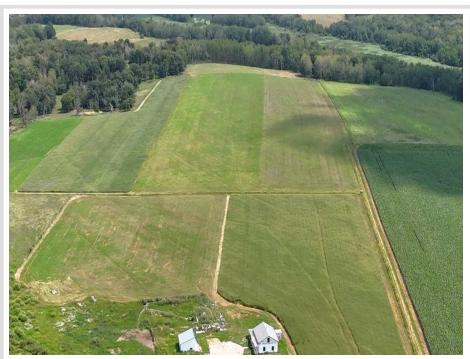

## **Description:**

43+/- acres of land located less than 10 miles from Sebeka and Bluffton. This is an excellent property for everyone and includes mixed mature trees, a small amount of low land, and approximately 30 acres of nice farmland. This is a great property for mixed uses including farming, hunting, building, or investment!

Additional farmstead and homestead available bordering this property. See MLS #s 6576778 and 6577099. This is parcel C on the aerial photo.