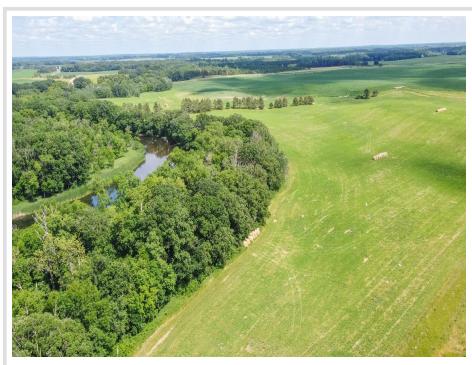

## **Description:**

This 24.5 acre piece of land sits between Perham and Frazee with 1825' frontage on Otter Tail River. Gorgeous rolling hills with many possibilities. Build your dream home with a beautiful river view, hunt, fish, and/or farm all on this unique property only minutes to Perham. Access to the property comes across the tracks from Highway 10, giving this a buffer from the highway. 20+ tillable acres and mature trees near the river gives this multiple options, look today!