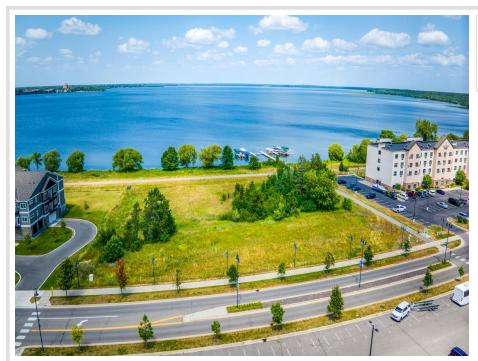

MLS 6577585 Lake Home

\$469,476

1,104 sq ft 2 bedrooms 2 baths

TBD Lake Shore Drive Bemidji MN 56601

Waterfront: Bemidji (main lake)

Status: Active

## **Description:**

New Pre-Sale prices! Get in early before Sept 12th! Welcome to your dream condominium, where luxury meets tranquility. Gracing

the South Shore of Lake Bemidji, this stunning residence boasts breathtaking lake views that can be enjoyed from your private balcony, perfect for morning coffee or enjoying the sunsets. 'The Whittmore' is located on the second floor, and features 2 beds, 2 baths, an open concept living space adorned with sleek stainless-steel appliances, elegant guartz countertops and window sills, plus a gas-burning fireplace. Triple pane windows and soundproof insulation ensure comfort, heat and cooling efficiency, and quietude. Additional conveniences include secure assigned indoor parking, additional indoor storage space, and two elevators for effortless access to your home. Experience lakeside living at its finest in this exceptional condominium!

## **Driving Directions:**

Paul Bunyan Dr. S., left on 1st Street, left onto Lake Shore Drive NE. Property is located west of Country Inn and Suites.

Listed By: Lake-N-Woods Realty

Affinity Real Estate Inc. participates in the Regional Multiple Listing Service of Minnesota, Inc Broker Reciprocity (sm) program, allowing us to display other broker's listings on our website. All properties are subject to prior sale, change or withdrawal.