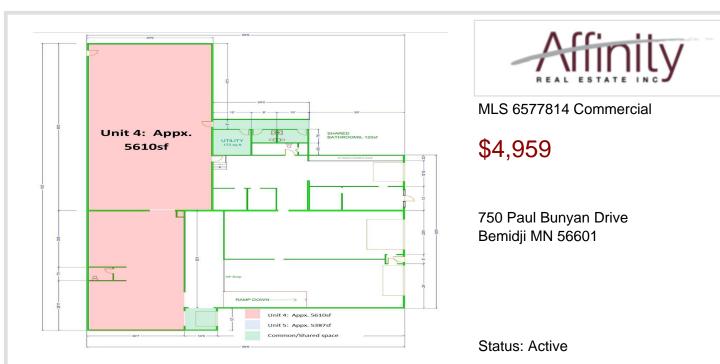

## **Description:**

5,610sf available with frontage on Paul Bunyan Drive NW. Approximately 3500sf office/retail space with 3000sf+ warehouse/storage in back with shared (secure) loading dock. Additional 5,387sf available. Current lease expires September 30, 2024. Please respect existing business; direct all questions to listing Broker.