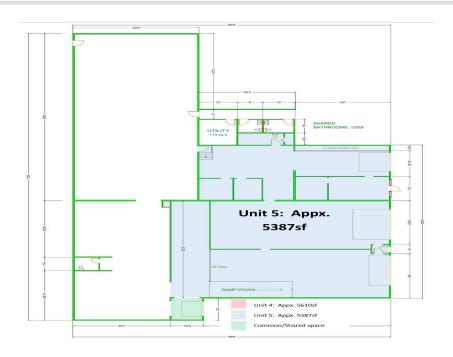

## **Description:**

Over 5,300sf available just off Paul Bunyan Drive NW with facing on Delton Avenue NW across from Country Kitchen. Currently used as automotive service, space has three garage/service doors: two @ 18w x 12h, one 10x10 and a shared (secure) loading dock. Additional 5,610 sf available with retail and warehouse/storage behind.