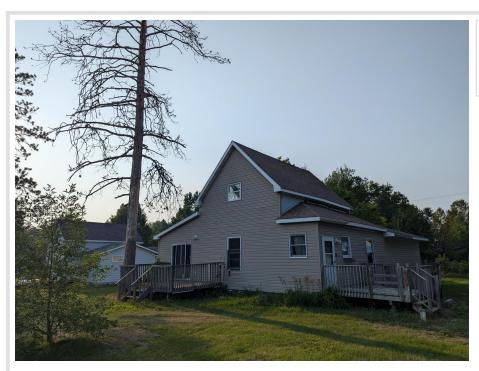

MLS 6577845 Residential

\$65,000

1,446 sq ft 4 bedrooms 2 baths

144 Delcasse Street Shevlin MN 56676

Status: Hold

## **Description:**

Nestled on a nice sized lot with convenient access to Hwy 2, this 4-bedroom, 2-bathroom fixer-upper is brimming with potential. Offered as-is, it presents an opportunity for those looking to put their personal touch on a home with great bones or as an investment property. The spacious layout features a primary bedroom on the main floor with a smaller bedroom or office space, along with 2 bedrooms upstairs. One bathroom on each floor offers convenience and ease of living.

The property boasts a double stall garage and an extra barn on the lot offers even more versatility – use it as a workshop, art studio, or storage space; the possibilities are endless. A new furnace was installed in 2021 with a 10 year warranty good until 2031.

The deep lot extending behind the home offers plenty of space for outdoor activities, gardening, or simply enjoying the tranquility of your backyard. With a bit of vision and some TLC, this property is transformable into your perfect home, combining modern living with the charm of a countryside retreat. Don't miss this chance to create your ideal living space on this charming lot."