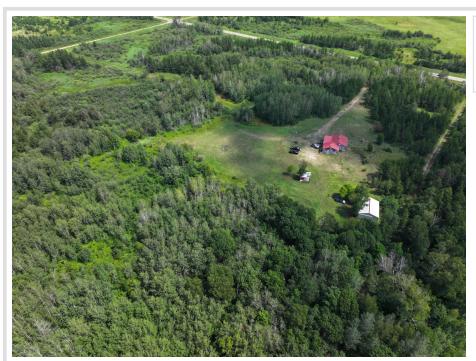

## **Description:**

Escape to the country! Whether you're looking for privacy or a little acreage to hunt, this property is in an excellent area well known for some dandy bucks, a good number of quality bears, and abundant turkey and grouse. The 37± acres is a nice diversity with a lot of mature pines and oaks, along with trails and dense cover. There's plenty of room to store all your toys and machinery in the 1200 sq. ft shop as well. The 3 bed/1 bath home on the property is suitable for year-round use and has a lot of potential with some TLC. If you love the outdoors, the Crow Wing River is right down the road and is excellent for kayaking, canoeing and tubing! Home is being sold "as-is."

## **Additional Details:**

Year Built 1996 Lot Acres 37.28 Lot Dimensions irregular Garage Stalls 4 School District 820

Taxes \$1.446 Taxes with Assessments \$1,446 Tax Year 2024