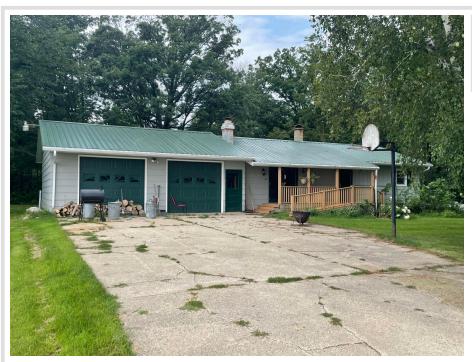

MLS 6578201 Residential

\$239,900

1,092 sq ft 3 bedrooms 1 baths

42009 590th Avenue Sebeka MN 56477

Status: Pending

## **Description:**

Motivated Seller! Come check this out, it has so much potential. One level living in the country! Cozy 3 bed 1 bath with 2 stall garage. Awesome fireplace in the living room. Nice large bedrooms. Extra large laundry area - used to be used for "In-home massage business", thus the separate entrance. 40 acres to wander, hunt, ride trails. Freshly painted basement.