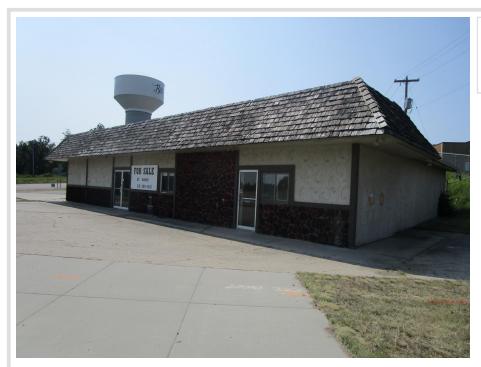

## **Description:**

Bring your ideas, dreams, and tools to this 2900 square foot property on well-traveled Division Street just west of downtown Bemidji. This property has lots of potential uses for retail, office, commercial development. The one-acre lot allows lots of room for parking and/or other development.

This property has not been occupied in several years and is sold "As Is".