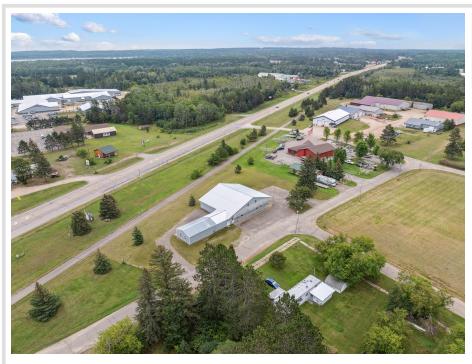

# **Description:**

\*Prime Commercial Property with Versatile Potential!\*

Welcome to 33936 Gleason Ave in Jenkins, MN—a fantastic commercial opportunity in the heart of the Brainerd Lakes area. This property is currently set up as a fully functional gym, offering a spacious and well-maintained facility that's ready for your business. The versatile layout could also easily accommodate a variety of other commercial uses, including a daycare, wellness center, or retail space.

The property features an open floor plan with high ceilings, abundant natural light, and ample parking, making it an attractive option for customers and clients alike. In addition to the main commercial space, this property includes a 3-bedroom, 1-bath apartment with a full kitchen and in-unit laundry. The apartment offers a convenient live/work opportunity or could serve as additional rental income.

With its prime location, adaptable layout, and residential component, this property is a rare find and an exceptional investment opportunity.