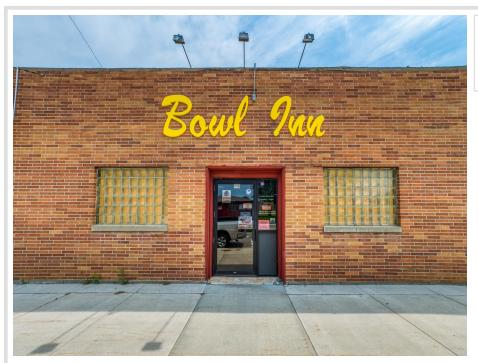

## **Description:**

Here's an opportunity you don't want to miss!!! Nestled in the Heart of Bagley, Mn is a classic community hub, The Bagley Bowl Inn. Make this turnkey business your own...bring your vision, and create a modern spin on a classic All-American pastime!

All machines have been recently updated and the classic wood lanes are scheduled for resurfacing and restoration this fall. All bowling equipment is included in this sale and everything is ready for you to walk through the door and bring your vision to life! This establishment has a full liquor license and FSA certification, allowing you the opportunity to expand your business and execute your vision. What will it be...a fun spin on a 1950's classic cafe, a sports bar, (just add a golf simulator), or something even more creative and fun????

This is an income producing property, with over 7,000 sq ft of space it is an incredible opportunity for an entrepreneur to bring this business to the next level.

Let's keep this iconic classic business in the community. The Bowl Inn has been serving bowling enthusiasts and families for generations. Will it be you who brings a modern spin to this iconic landmark?