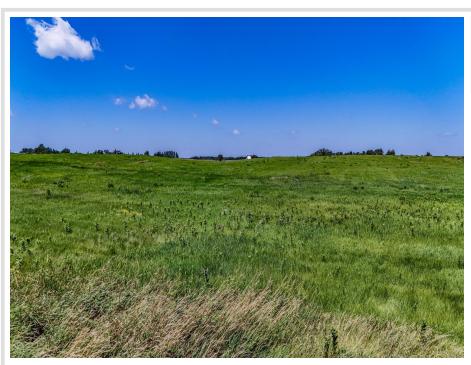

## **Description:**

Located just North of the Frazee ballfield on the way to Wannigan Park is this 31+ acre parcel. Currently used as agricultural land, this parcel has immense possibilities. Preliminary plat available.

## **Additional Details:**

Lot Acres 31.9

Lot Dimensions 258x1995

School District 23
Taxes \$258
Taxes with Assessments \$250
Tax Year 2024