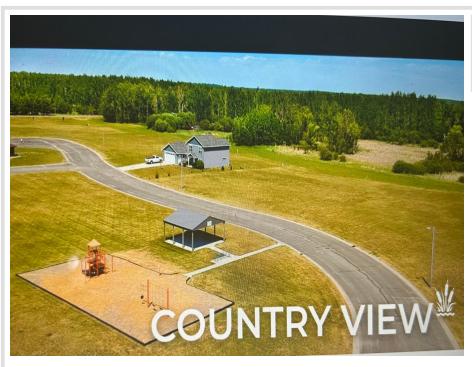

MLS 6578864 Land

\$21,800

0.51 Acres
Finished Lot(s)

tbdxxxx Russ Parta Dr New York Mills MN 56567

Status: Active

## **Description:**

Purchas an available lot for the best of small town life. There are financing options available to support the construction of your new home. Seller is offering \$500 credit toward natural gas bill, up to 10,000 in down payment assistance and a tax increment financing deduction of \$7,500 to income qualifying buyers.

## **Additional Details:**

Lot Acres 0.51
Lot Dimensions irreg
School District 553

Taxes (unreported)
Taxes with Assessments (unreported)
Tax Year 2023

Additional Features:

## **Driving Directions:**

north on 67 to 56 to development

Listed By: Centennial Realty

Affinity Real Estate Inc. participates in the Regional Multiple Listing Service of Minnesota, Inc Broker Reciprocity (sm) program, allowing us to display other broker's listings on our website. All properties are subject to prior sale, change or withdrawal.