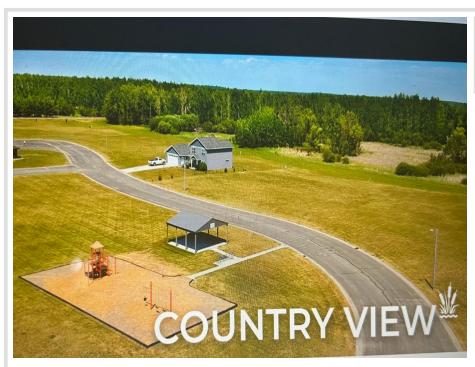

MLS 6578866 Land

\$20,800

0.46 Acres Finished Lot(s)

xxxxtbd Russ Parta Dr New York Mills MN 56567

Status: Active

## **Description:**

Purchas an available lot for the best of small town life. There are financing options available to support the construction of your new home. Seller is offering \$500 credit toward natural gas bill, up to 10,000 in down payment assistance and a tax increment financing deduction of \$7,500 to income qualifying buyers.