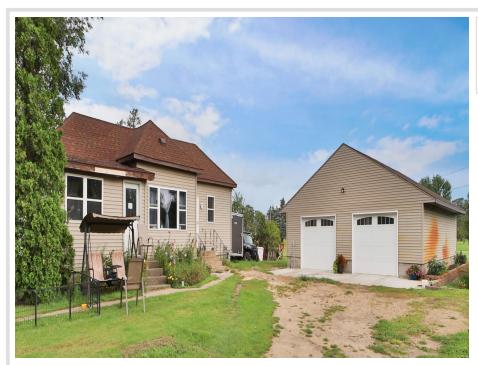

## **Description:**

Don't miss this two bedroom one bath home in the heart of staples. This property offers a spacious lot with tons of potential, a large heated and insulated detached shop/garage with tons of storage space above, brand new appliances, and has been well taken car of. This home is located near parks, trails, restaurants, and entertainment. Schedule your showing today.

## **Additional Details:**

 Year Built
 1920

 Lot Acres
 0.29

 Lot Dimensions
 150x125

Garage Stalls 3
School District 2170
Taxes \$1,436
Taxes with Assessments \$1,436
Tax Year 2024

## **Additional Features:**

Basement: Block, Sump Pump Fuel: Electric, Natural Gas Garage: 3 Heat: Forced Air Sewer: City Sewer/Connected Water: City Water/Connected Air Conditioning: Window Unit(s)