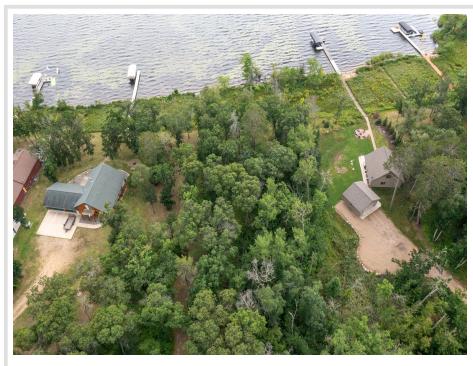

## **Description:**

Enjoy 104' of frontage on beautiful Upper Hay Lake!! Upper Hay Lake is a 595 acre lake with a max depth of 42' and has a 8' water clarity!! This property is conveniently located in the heart of the lakes country and is located just minutes from restaurants, golf courses, shopping in Pequot Lakes and Nisswa and close to the Paul Bunyan Trail!! This lot features 104' of frontage, mature trees, cleared drive into the property, easy elevation to the lake, sand lake bottom, and south facing views!! Make this the location for your new lake home/cabin!!