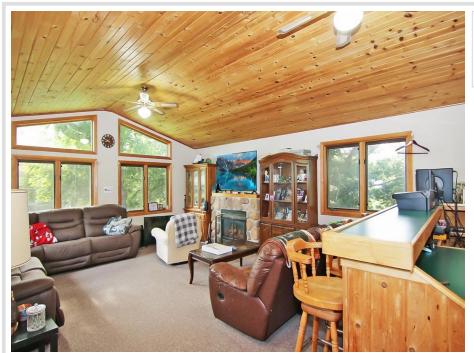

## **Description:**

This is a great 3 bedroom, 2 bath home with a 36 x 48 insulated and heated garage with a dog kennel and has city sewer and water and is located in Pequot Lakes. Has an awesome family room with a gas stone fireplace and a wet bar. The dining room could also be a living room or both. There is a large deck for entertaining main floor laundry and a 3 season porch, newer furnace and much more. It is close to many public water accesses, Championship Golf Courses, fine dining and great shopping.