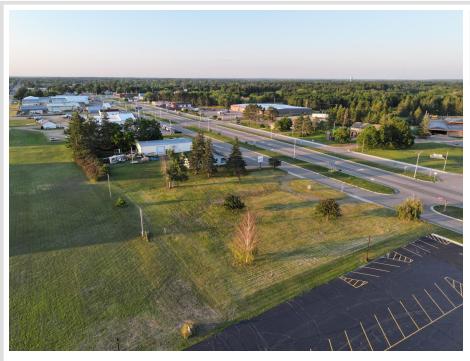

### **Description:**

Invest or Build: Excellent opportunity to build or expand your business - on nearly a full acre, the possibilities are endless. Conveniently located off Highway 71, this lot will give you great exposure and easy access. Park Rapids is a booming city, and with only a few business/commercial lots available, this would be a great investment. (See supplemental document for more information on the "B-1 Highway Business District," or contact agent for more details.)

#### Additional Details:

| Lot Acres              | 0.92    |
|------------------------|---------|
| Lot Dimensions         | 200x400 |
| School District        | 309     |
| Taxes                  | \$506   |
| Taxes with Assessments | \$2,440 |
| Tax Year               | 2024    |