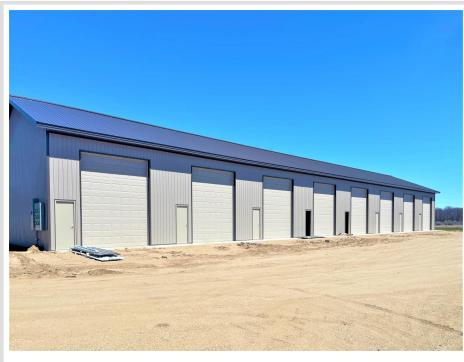

## **Description:**

NEW -RV Condo Storage Units located at the Intersection Hwy78/108. Each unit has 14' Height overhead doors, Steel Walk in Entrance Door and 110amp Electrical installed in each unit; Shared Common Space includes Bathroom with Shower, Kitchen and large meeting area. Water faucet and hose outside for your use and oil dumping area that is also shared.