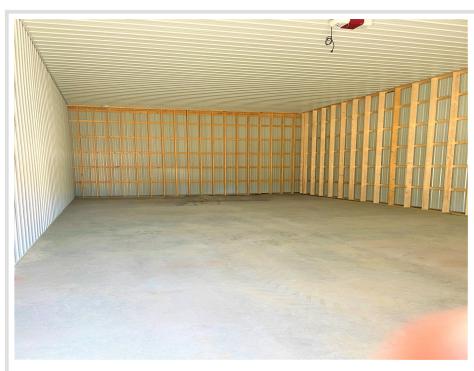

## **Description:**

NEW Condominium Association Storage Units located 3 Miles south of Perham at MN78/StHwy108 Intersection. Each unit has 14' Height overhead doors, Commercial Warner Overhead Door opener, Steel Walk in Entrance door, light fixture and 110 amp breaker box. Shared Common Space includes Kitchen, Meeting Area, 3/4 Bath - Common area is heated.