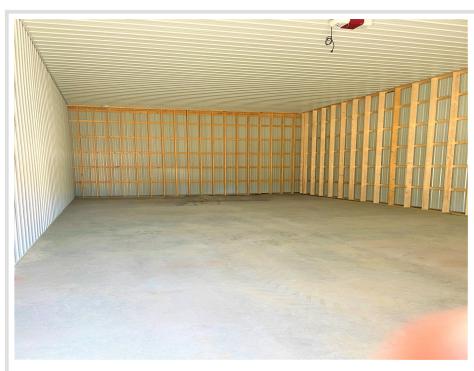

## **Description:**

NEW Condominium Association Storage Units located 3 Miles south of Perham at MN78/StHwy108 Intersection. Each unit has 14' Height overhead doors, Commerical Warner Overhead Door opener, Steel Walk in Entrance door, light fixture and 110 amp breaker box. Shared Common Space includes Kitchen, Meeting Area, 3/4 Bath - Common area is heated.