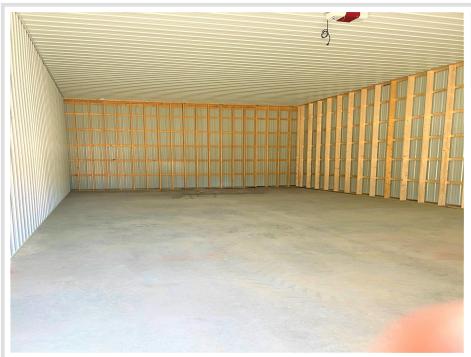

## **Description:**

NEW Condominium Association Storage Units located 3 Miles south of Perham at MN78/StHwy108 Intersection. Each unit has 14' Height overhead doors, Commerical Warner Overhead Door opener, Steel Walk in Entrance door, light fixture and 110 amp breaker box. Shared Common Space includes Kitchen, Meeting Area, 3/4 Bath - Common area is heated.