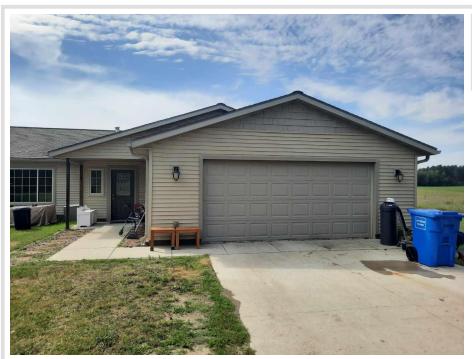

## **Description:**

Wonderful ranch styled home located in the SUNSET MEADOWS subdivision. Home features a spacious 3 bed 2 baths with a great size living area. Lovely kitchen with dining area, view to living room. Cozy home and over an acre! Fenced area in backyard.