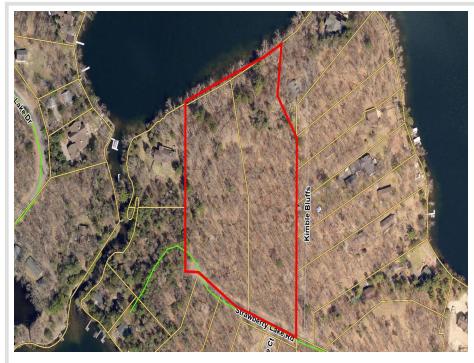

## **Description:**

Build your dream lake home on one of the last undeveloped large parcels on

Kimball Lake! This lot has that private setting you have been looking for as it boasts 404 feet of sand frontage, 6.25 wooded acres and stunning lake views. Enjoy boating, excellent fishing, swimming and all that the pristine Kimball Lake has to offer. Property is located right in the heart of Ideal Township so it will be minutes from all the amenities that Crosslake and Pequot Lakes has to offer. Amenities includes great restaurants, various retail shops and premier golf courses. This property has two separate parcel numbers and two separate owners, but is being sold as one property. Don't miss out on the opportunity to have you own private retreat on the beautiful shores of Kimble Lake!

### Additional Details:

| Lot Acres              | 6.25                  |
|------------------------|-----------------------|
| Lot Dimensions         | 404 x 490 x 464 x 887 |
| School District        | 186                   |
| Taxes                  | \$3,644               |
| Taxes with Assessments | \$3,894               |
| Tax Year               | 2025                  |