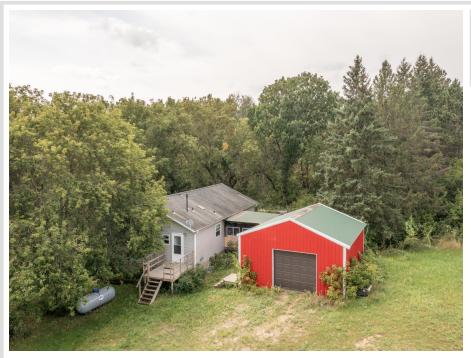

#### **Description:**

Welcome to your ideal retreat in Sebeka, MN! This charming 5-bedroom, 2-bathroom home sits on 10 peaceful acres and features hardwood floors throughout. The main level hosts the primary bedroom and bathroom, plus 2 additional bedrooms and a full bathroom. The open-concept living and dining area is perfect for entertaining and family gatherings. The finished basement adds extra living space for your needs. Enjoy the outdoors with mature apple trees and 2 large outbuildings for all your storage and hobby needs.

## Additional Details:

| Year Built             | 2008      |
|------------------------|-----------|
| Lot Acres              | 10        |
| Lot Dimensions         | Irregular |
| Garage Stalls          | 6         |
| School District        | 820       |
| Taxes                  | \$450     |
| Taxes with Assessments | \$450     |
| Tax Year               | 2024      |