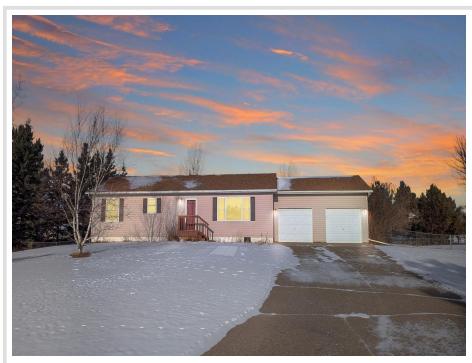

MLS 6582077 Residential

\$297,900

2,242 sq ft 3 bedrooms 2 baths

2529 Eagle Lane Bemidji MN 56601

Status: Pending

## **Description:**

\*Back on Market\* Let your heart lead you home to this inviting 3+BR 2 BA rambler just outside Bemidji. The main floor has a private primary suite, additional 2 bedrooms & another full bath. The basement is finished with a large family room, Flex space. 2 egress windows in place already! Septic passed inspection too! Stainless steel appliances and main floor laundry option too. This home is connected to natural gas for low heating bills. New carpet in the bedrooms and hallway. Minutes to Bemidji for all your daily needs but close Lake Bemidji State Park. 24x24 attached 2 car garage. Enjoy the outdoors in your spacious, fenced backyard, or unwind on the deck while taking in the fresh air. Schedule your showing today!