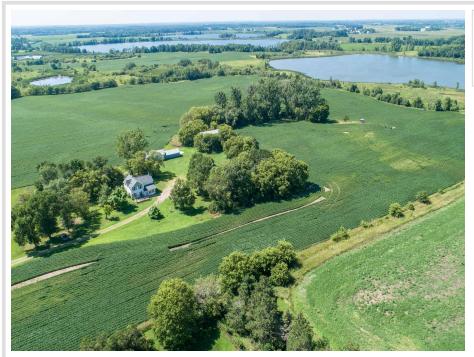

## **Description:**

Incredible opportunity for approximately 146 acres between Perham and Dent, with frontage on not one but TWO lakes! With tillable land, wide open space, water, multiple outbuildings and a FIVE bedroom home ready for you to make it your own, this property has something for everyone. Call for your private showing today!

## **Additional Details:**

Year Built 1900 Lot Acres 146.73

Lot Dimensions 3903x2908x2931x1323

Garage Stalls 2 School District 549 Taxes \$864 Taxes with Assessments \$864 Tax Year 2024