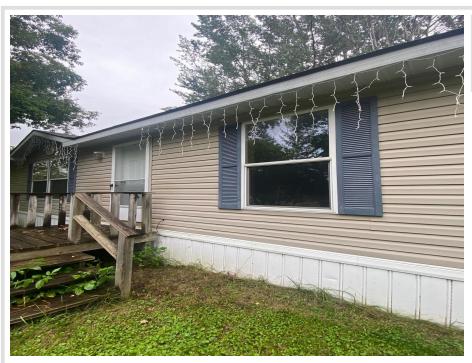

MLS 6582746 Residential

\$169,900

1,300 sq ft 3 bedrooms 2 baths

28229 Mountain Road Detroit Lakes MN 56501

Status: Active

## **Description:**

Located just on the Edge of Town on Mountain Road is this 3 Bedroom, 2 Bath Home with a 2 Stall Garage on 1 Acre. Corner Lot has a Medium Amount of Trees to Add Privacy to the Home. Propane Forced Air, Central Air Conditioning, Water Softener and All Appliances Included. Seller is Offering a Home Warranty as Seen in the Document Tab with Disclosures. 2002 Manufactured Home with 1984 Garage and 2 Storage Sheds. Seller installed a Brand New Septic System Fall 2024.