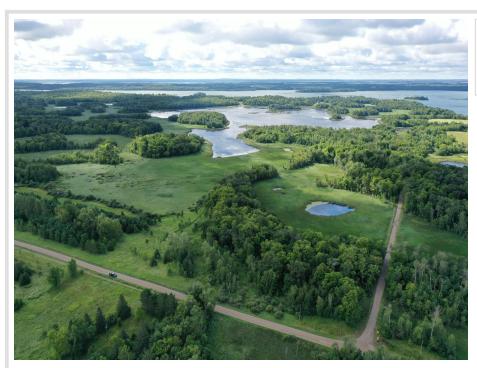

## **Description:**

Do you love to hunt, fish, and get away from it all? Are you looking for your own property to make memories that will last a lifetime? Do you want to be in an area known for high deer density and quality deer? Do you like to hunt turkey and grouse? Do you like to catch bass, sunfish, crappie, walleye, and pike? Do you enjoy excellent waterfowl hunting? Do you want backdoor access to 870+ acres of additional land to roam and hunt on? Do you want a property in a great location you can build your forever home or cabin on? Do you want this property to be turnkey with an extensive trail system and food plots? If you answered yes to even some of these questions, you need to check out this allencompassing property in Otter Tail County located south of Dent and west of Richville. It literally checks all of these boxes and more. Take a look at the pics and then schedule a showing.

- \*Located south of Dent and west of Richville
- \*Tremendous hunting and fishing property
- \*Border Dead Lake Wildlife Management Area with back door access
- \*Over 2800 feet of frontage on "Battle Lake"
- \*Great waterfowl hunting
- \*Deer, Turkey, and Grouse
- \*Bass, Pike, Walleye, Crappie, and Sunfish
- \*Extensive trail system
- \*Food plots
- \*Camping area near the lake
- \*Buildable spots
- \*Small channel leads into Dead Lake