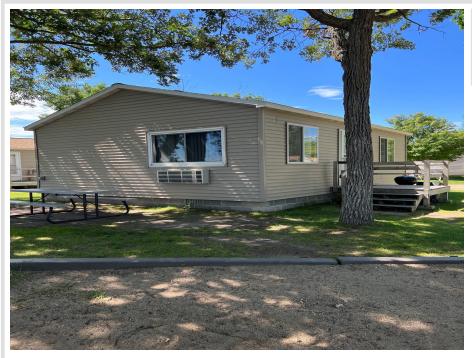

MLS 6583543 Lake Home

# \$245,000

520 sq ft 2 bedrooms 1 baths

35686 Rush Lake Loop Ottertail MN 56571

Waterfront: Rush Lake (56014100)

Status: Active

## **Description:**

HOA fees waived til spring! Roll out of bed and on to your beach chair! This 2 bedroom w full bath cabin features vaulted pine ceilings with waterfront view. This unit is one of Shady Grove Resort's prized cabins sitting right next to the beach for those fabulous sunrises and hot summer days in the pool. Shady Grove is situated 10 minutes from Perham and 5 min to Ottertail in the Heart of Lakes country. Some of the best fishing happens on Rush Lake and if it's not, there's 10 other lakes within a ten minute drive. Lots of dining and things to do in this area. You will love this cabin. Owner/agent