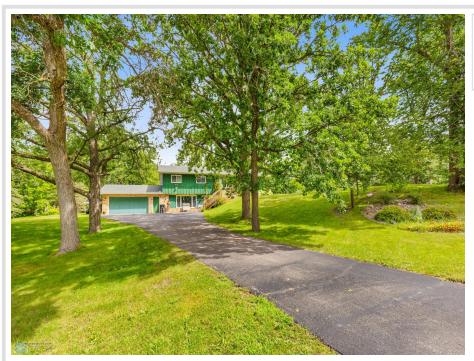

MLS 6583550 Residential

\$355,000

2,836 sq ft 3 bedrooms 2 baths

29190 County Highway 54 Detroit Lakes MN 56501

Status: Active

## **Description:**

This beautiful home is located on a large private lot and has been updated nicely. The upper level features 2 nice sized bedrooms, master with a large walk in closet, 1 full bath with jetted tub, open concept living/dining/kitchen area with a gorgeous see through fireplace. The lower level features an additional bedroom, family room with a gas fireplace, laundry room, and bathroom. Adjacent to the lower level there is a large recreation/bar room that is great for entertaining. Call today for a showing!!